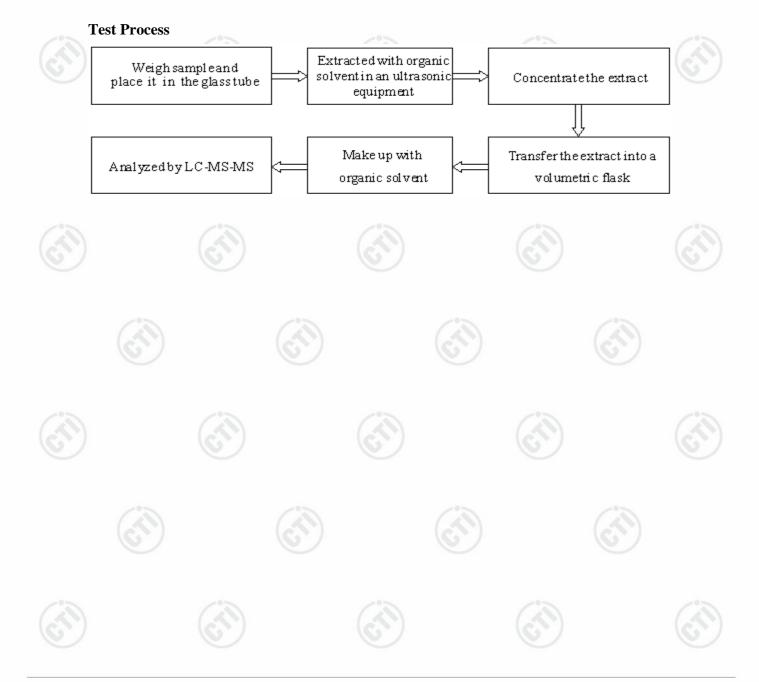

#### Test Method

| Test Item(s)                     | Test Method                                    | Measured<br>Equipment(s) |
|----------------------------------|------------------------------------------------|--------------------------|
| Perfluorooctane Sulfonates(PFOS) | Refer to US EPA 3550C:2007 & US EPA 8321B:2007 | LC-MS-MS                 |